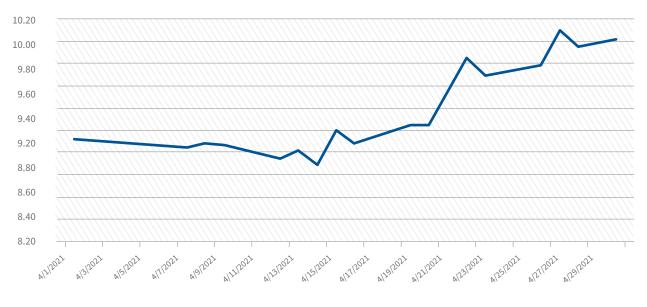

In April, indices fell slightly on the Hong Kong stock market. The closing price of HSI fell 0.7% on the last trading day, the closing price of HSCI fell 0.8%. However, healthcare sectors performed well, the closing price of HSHCI rose 6.9% on the last trading day. HBM stock price continues to rise in April, increasing by 9.9%.

#### **HBM Share Price in April**