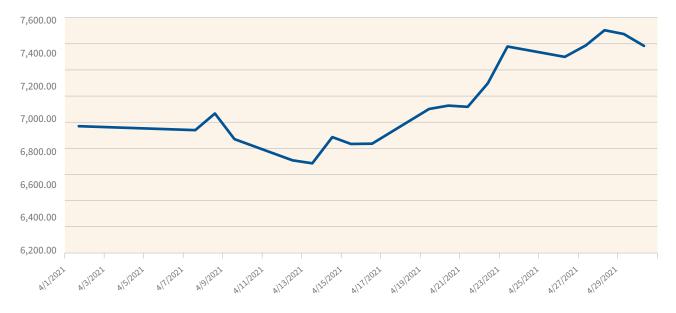

#### **Market Overview**

On April 30<sup>th</sup>, the HSCI closed at 4524.63, down 0.8% from the first trading day this month. HSHCI closed at 7434.64, up 6.9%, CESHKB closed at 14010.26, up 10.6%.