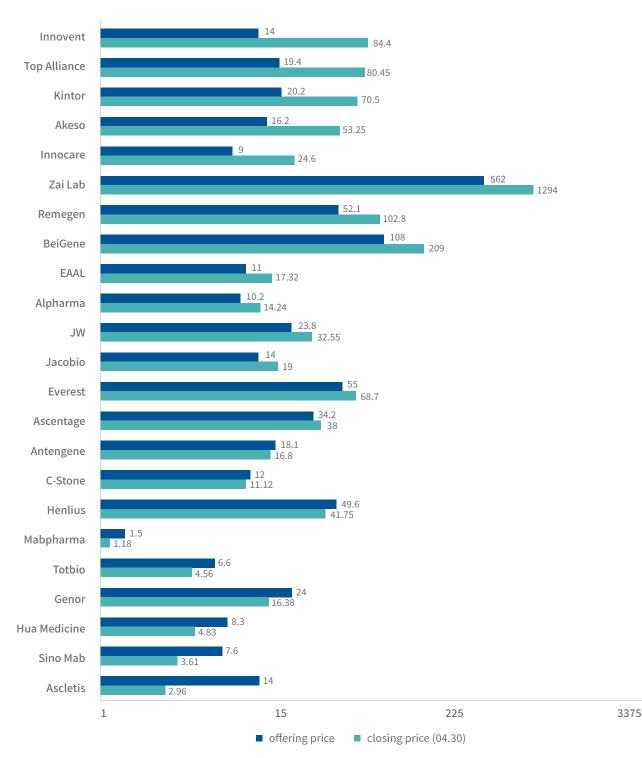

#### **HK Listing BioMed Companies (18A)**

Note: the axes are scaled on logarithm

Harbour BioMed

ir@harbourbiomed.com

www.harbourbiomed.com