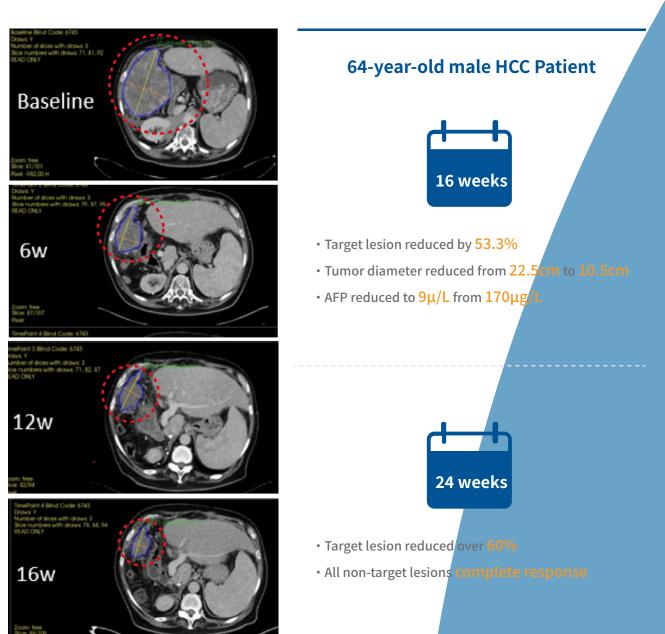

# Clinical Case — In-house Product Anti-CTLA-4 Antibody (HBM4003)

Sorafenib Lenvatinib SHR1701-001 HBM4003 (PD-1) 2016 2017 2018 2019 2020 2021

Treatment

# 01

HBM next-generation anti-CTLA-4 antibody phase I clinical trial shows breakthrough in treatment.

### 04

Recruited patients for HBM4003 clinical trials in China (advanced solid tumor, mainly Liver Cancer, Kidney Cancer, Melanoma).